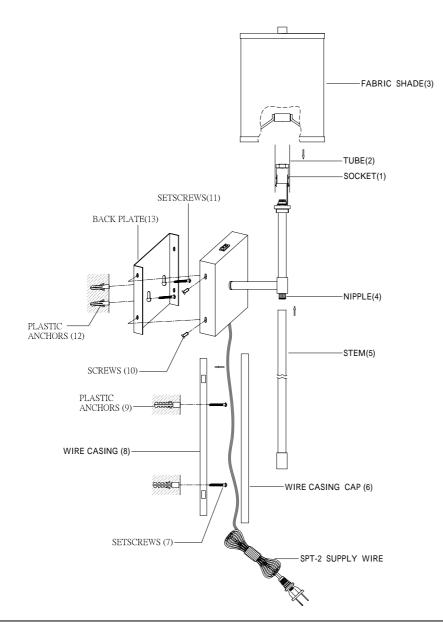

## ITEM NO: M90069BNB

## INSTALLATION INSTRUCTIONS

- 1.Carefully remove the fixture out of the carton, and check that all parts are included referring to the above illustration. Make sure not to misplace any parts that are needed for the installation;
- 2. Take the mounting plate (13) over the wall where you want to install this fixture and adjust it to the proper position, then make the marks on the wall for the 2 key holes' position.
- 3.Drill the holes at the position where marked at the above step , and install the plastic anchors (12) onto them well;
- 4.Attach the mounting plate (13) over the wall using 2 set screws (10) thread into the plastic anchors (13) and let the set screws (10) set at the long slot of the key hole well, then secure the set screw (10) tightly
- 5.Install the tube (2) into socket (1) and fabric shade (3).
- 6.Install the nipple(4), then secure them with thumb stem (5)
- 7.Install the wire casing (8) onto plastic anchors (9), then secure them with setscrews (6).
- 8.Install the wire casing cap (6) onto wire casing (8).
- 9. Fixture is ready for lamping and installation.