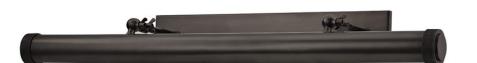

# **RIDGEWOOD**

5830-DB

Ridgewood is for those who relish manual functionality and tactile details. It sets a tube within a tube, allowing you to control its length. Knurled knobs and ends to the metal scroll are not merely decorative—they reposition length of light and angle of illumination.