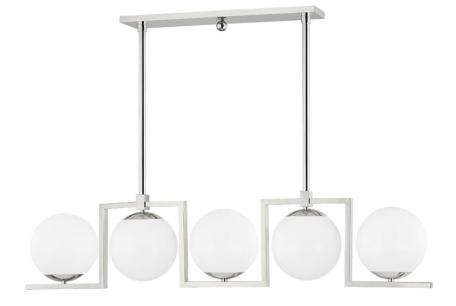

TANNER 5086-PN

Large opal glass metal-capped globes are mounted on perfectly perpendicular metal arms creating this geometric masterpiece. Available as a sconce, a large-scale chandelier, a close-to-the-ceiling flush mount or a spectacular island piece, this fixture will occupy the room and fill it with a clean, fresh look.

### DIMENSIONS

Height 15.25" Width/Diameter 7.50" Minimum Height 21.50" Maximum Height 69.25" Canopy/Backplate 5.00" Hanging Type 1-3" / 1-6" / 1-12" / 2-18" Stems

Weight 20.00lb