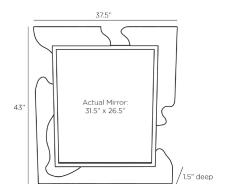

### ZAYDEN MIRROR

WMI27 H: 43 IN, W: 37.5 IN, D: 1.5 IN Antique Brass, Iron Contract Suitable As Is An abstract work of art, the free-flowing frame of Zayden is finished in antique brass. Reminiscent of a puzzle piece, this textural style is left intentionally asymmetrical to enchant the eye. Security cleat hardware allows vertical or horizontal placement. Finish will vary.

#### DIMENSIONS

Mirror Size H: 31.5 IN, W: 26.5 IN