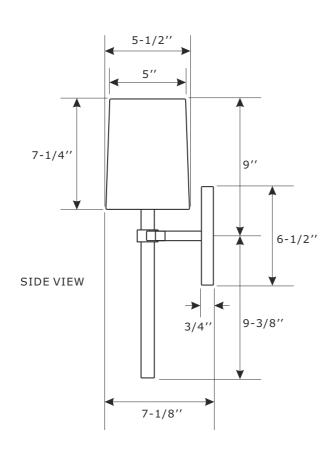

# FRONT VIEW 18-3/8" 4-1/2" 13-3/4"

All electrical components must be installed by a licensed electrician in accordance with the National Electric Code and the appropriate

local electrical codes.

You will need 2 - Candelabra Base Bulb 40 Watts Recommended 60 Watts Max. USE LED BULBS FOR EXTENDED USE This fixture is Damp rated