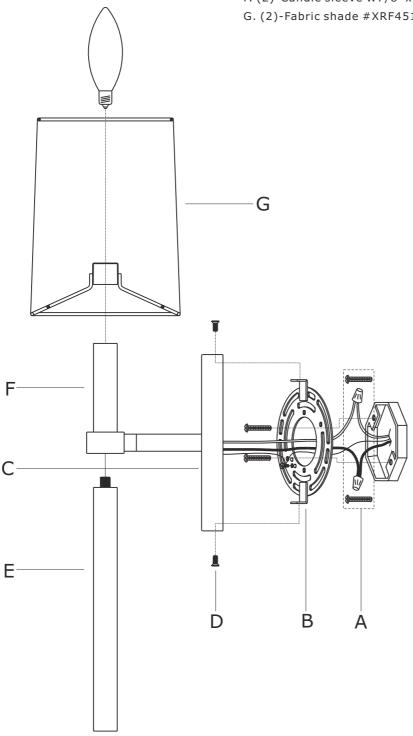

### How to install

- 1. Install the mounting plate to the outlet box using two outlet box screws.
- 2. Install backplate onto the mounting plate, and secure with the screws.
- 3. Thread the rod into the bottom of socket.
- 4. Install the fabric shade onto the candle sleeve.
- 5. Install the bulb(not included) into socket.

# Part Number

## Part Numbers

- A. (1)-Mounting hardware
- B. (1)-Mounting plate
- C. (1)-Backplate L6-1/2"xW4-1/2"xH3/4" #XRF452VGBKP4.5IN
- D. (2)-Screw
- E. (2)-Rod W7/8"xH9"
- F. (2)-Candle sleeve W7/8"xH3-3/8" #XRF451VGCDL3.375IN
- G. (2)-Fabric shade #XRF451SHA5.5IN