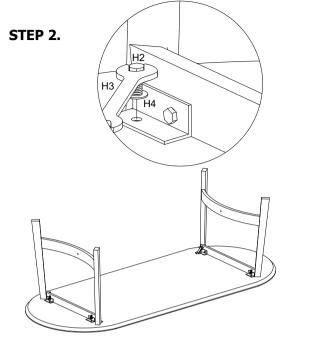

#### **HARDWARES LIST**

| NO. | DESCRIPTION    | IMAGE    | Q'TY |
|-----|----------------|----------|------|
| H1  | HEX BOLT LARGE | ₫        | 2    |
| H2  | HEX BOLT SMALL | <b>?</b> | 16   |
| НЗ  | SPANNER        |          | 1    |
| H4  | WASHER         | 0        | 18   |
| H5  | L-ANGLE        |          | 8    |