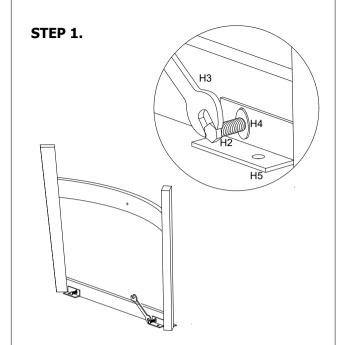

#### **HARDWARES LIST**

| NO. | DESCRIPTION    | IMAGE    | Q'TY |
|-----|----------------|----------|------|
| H1  | HEX BOLT LARGE | ₫        | 2    |
| H2  | HEX BOLT SMALL | <b>?</b> | 16   |
| НЗ  | SPANNER        |          | 1    |
| H4  | WASHER         | 0        | 18   |
| H5  | L-ANGLE        |          | 8    |