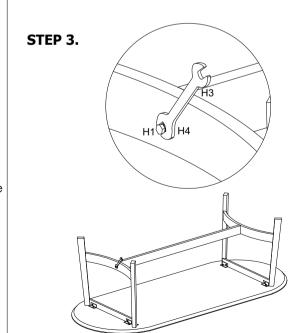

#### **HARDWARES LIST**

| NO. | DESCRIPTION    | IMAGE    | Q'TY |
|-----|----------------|----------|------|
| H1  | HEX BOLT LARGE | ₫        | 2    |
| H2  | HEX BOLT SMALL | <b>?</b> | 16   |
| НЗ  | SPANNER        |          | 1    |
| H4  | WASHER         | 0        | 18   |
| H5  | L-ANGLE        |          | 8    |