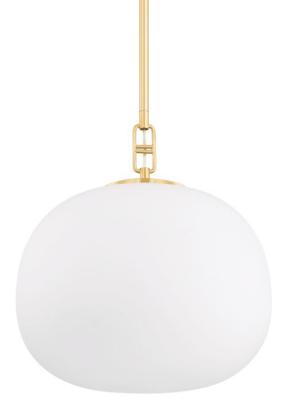

# INGELS 9721-AGB

Ingels' elliptical-shaped opal matte glass shade is a refreshing update on a traditional globe. The intricate, buckle-like detail connecting the shade and stem adds a fashionable element to this stand-out pendant. Versatile and usable, Ingels is available in three sizes and two classic finishes.

### **FINISHES**

Aged Brass (AGB) Polished Nickel (PN)

#### DIMENSIONS

Height 17.50" Width/Diameter 16.00" Minimum Height 21.50" Maximum Height 75.50" Canopy/Backplate 5.00" Hanging Type 1-3" / 1-6" / 1-12" / 2-18" Stems

Weight 9.40lb

# GLASS/SHADES

Material Glass Attachment Color Opal