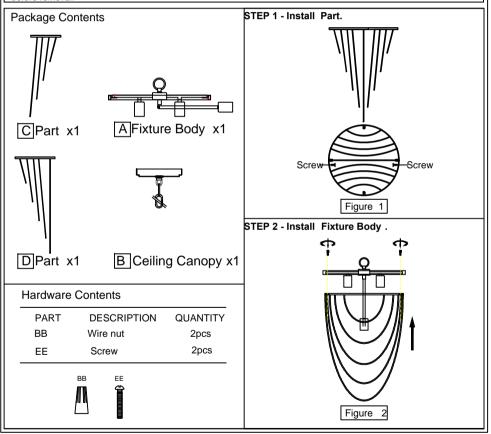

## Assembly Instruction Sheet #IS-9962P17 For Style 9962P17

Tools Required: Flathead screwdriver, Phillips screwdriver, pliers, wire cutters, wire strippers, electrical tape, safety glasses. Light Source: (4) E26 Candelabra Base Bulbs 60W Maximum (Not Include).

Estimated Assembly Time: 20-30 minutes

Preparation: Identify and inspect all parts before beginning installation. Check package content list and diagrams below to be sure all parts are present. If any parts are missing or damaged, do not attempt to assemble, install, or operate the fixture. Contact customer service for replacement parts.