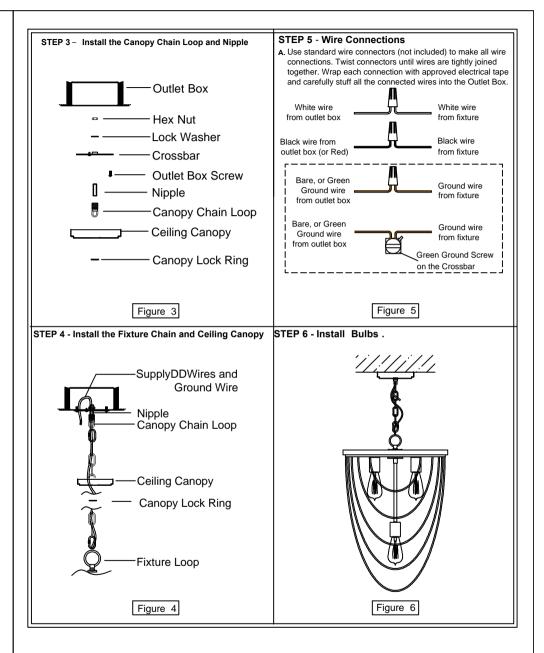

## ▲ Warnings and Cautions

Turn off electricity at circuit breaker or main fuse box before installation. Consult a licensed electrician if in doubt. These instructions are provided for your safety. It is very important you read them completely before installing the fixture. We strongly recommend that a licensed, professional electrician perform the installation.

Disconnect fixture from power source before replacing bulbs. Make sure bulbs are given sufficient time to cool before removal.