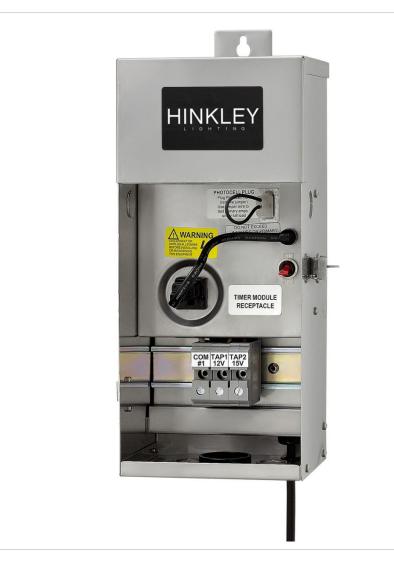

## 0075WSS

WEIGHT:

75W TRANSFORMER - PRO-SERIES This 75 watt Pro-Series Transformer features 12v and 15v multi-tap outputs. A modular timer and photocell are available.

| DETAILS    |                 |
|------------|-----------------|
| FINISH:    | Stainless Steel |
| MATERIAL:  | Stainless Steel |
| DIMMABLE:  | DOES NOT APPLY  |
|            |                 |
| DIMENSIONS |                 |
|            |                 |
| WIDTH:     | 6.5"            |

## PRODUCT DETAILS:

- Suitable for use in wet (outdoor direct rain) locations as defined by NEC and CEC. Meets United States UL Underwriters Laboratories & CSA Canadian Standards Association Product Safety Standards
- For more information on how to control your landscape lighting via the Hinkley Home Automation App, click here.
- A modular timer and photocell are available
- Lifetime warranty
- Stainless steel provides superior strength and performance