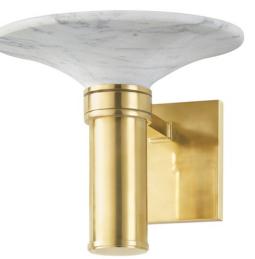

# BRANN 1800-AGB

Brann's honed marble shade is simple and luxe, directing light upward for a beautiful, accented glow. A cylindrical arm and square backplate in Aged Brass add to the fixture's elevated aesthetic.

### **FINISHES**

Aged Brass (AGB)