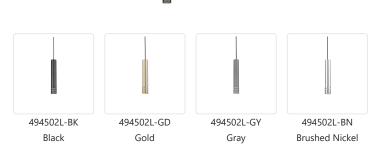

#### **DESCRIPTION**

**PROJECT** 

Single lamp pendant with steel cylindrical shade embellished by stacked tubular slices. Primary color configurations include black, gray, brushed nickel or gold with a matching interior. Suspended by a black Teflon cable

#### **SPECIFICATION DETAILS**

| Fixture Dimensions       | D2-3/8" x H15-1/8"      |
|--------------------------|-------------------------|
| Lamp Type                | Halogen, GU10           |
| Wattage                  | 1 x 50W                 |
| Voltage                  | 120V                    |
| Adjustable               | Yes                     |
| Wire Length              | 120" Max                |
| Wire Type                | Black Braided Cord      |
| Minimum Hang Height      | 20"                     |
| Sloped Ceiling Adaptable | Yes                     |
| Location                 | Dry                     |
| Bulbs Included           | No                      |
| Illumination Direction   | Downlight               |
| Canopy Dimensions        | D4-3/4" x H3/8"         |
| Paint Finish             | BK02; BN01; GD01; GY01; |