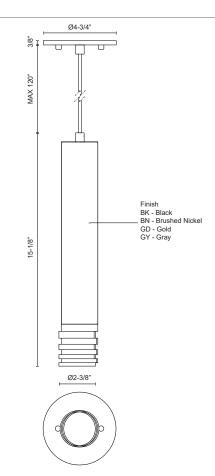

#### **SPECIFICATION DETAILS**

| Fixture Dimensions       | D2-3/8" x H15-1/8"      |
|--------------------------|-------------------------|
| Lamp Type                | Halogen, GU10           |
| Wattage                  | 1 x 50W                 |
| Voltage                  | 120V                    |
| Adjustable               | Yes                     |
| Wire Length              | 120" Max                |
| Wire Type                | Black Braided Cord      |
| Minimum Hang Height      | 20"                     |
| Sloped Ceiling Adaptable | Yes                     |
| Location                 | Dry                     |
| Bulbs Included           | No                      |
| Illumination Direction   | Downlight               |
| Canopy Dimensions        | D4-3/4" x H3/8"         |
| Paint Finish             | BK02; BN01; GD01; GY01; |