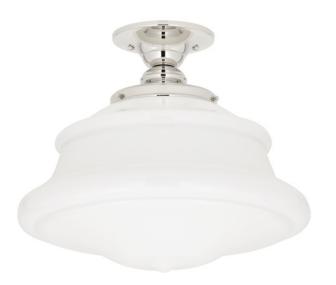

# **PETERSBURG**

3416F-PN

Evoking vintage schoolhouse glass, Petersburg features a mouth-blown glossy opal diffuser. To create this elaborate shape, a skilled artisan works molten glass into a special form called a "paced mold," which is simultaneously turned by an assistant. With careful timing, the team produces a seamless piece of beautifully detailed glasswork.

## **GLASS/SHADES**

Material Glass

Attachment

Color Opal Glossy