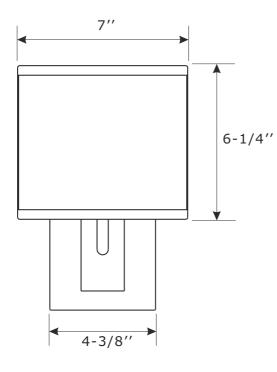

### FRONT VIEW

All electrical components must be installed by a licensed electrician in accordance with the National Electric Code and the appropriate local electrical codes.

You will need 1- Candelabra Base Bulb 40 Watts Recommended 60 Watts Max. USE LED BULBS FOR EXTENDED USE This fixture is Damp rated

### Part Number

- Part Numbers
- A. (1)-Mounting hardware
- B. (1)-Mounting plate
- C. (1)-Backplate L5''xW4-3/8''xH5/8'' #XRF3632VGBK5IN
- D. (4)-Screw
- E. (1)-Socket
- F. (1)-Fabric shade #XRF3632SHA7IN