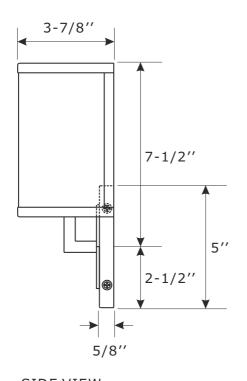

### Part Number

- Part Numbers
- A. (1)-Mounting hardware
- B. (1)-Mounting plate
- C. (1)-Backplate L5''xW4-3/8''xH5/8'' #XRF3632VGBK5IN
- D. (4)-Screw
- E. (1)-Socket
- F. (1)-Fabric shade #XRF3632SHA7IN