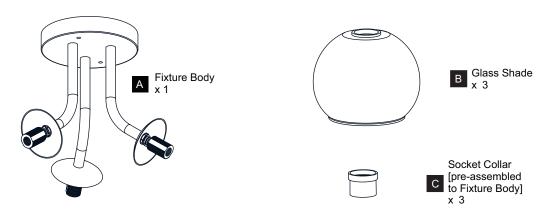

ISK OF ELECTRIC SHOCK Before beginning installation, turn off electricity at the circuit breaker box or the main fuse box.
- RISK OF FIRE Use bulbs specified by the markings and/or labels on the fixture.

- For your safety, read instructions completely before beginning installation.
- If in doubt about electrical installation, consult a licensed electrician.
- Turn off electricity to fixture before replacing the bulb(s).

### **TOOLS REQUIRED**







## **CARE AND MAINTENANCE**

Wipe clean using soft, dry cloth or static duster. Always avoid using harsh chemicals and abrasives to clean fixture as they may damage the finish.

If you need further assistance call Quoizel Customer Care at 1-800-645-3184 (9:00am - 5:00pm EST), or visit us on-line at www.quoizel.com.

### **PACKAGE CONTENTS**



## **MOUNTING HARDWARE**











Outlet Box Screw











Your installation is now complete! Restore electricity and save this sheet for future reference.