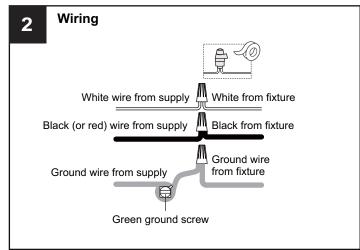

## **MOUNTING HARDWARE**

Outlet Box Screw

Your installation is now complete! Restore electricity and save this sheet for future reference.