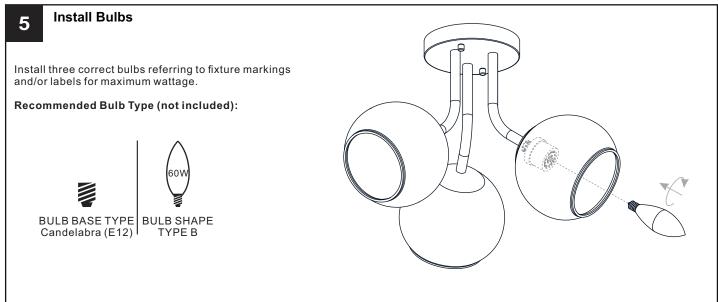

ectricity at the circuit breaker box or the main fuse box.
- RISK OF FIRE Use bulbs specified by the markings and/or labels on the fixture.

- For your safety, read instructions completely before beginning installation.
- If in doubt about electrical installation, consult a licensed electrician.
- Turn off electricity to fixture before replacing the bulb(s).

### **TOOLS REQUIRED**







## **CARE AND MAINTENANCE**

Wipe clean using soft, dry cloth or static duster. Always avoid using harsh chemicals and abrasives to clean fixture as they may damage the finish.

If you need further assistance call Quoizel Customer Care at 1-800-645-3184 (9:00am - 5:00pm EST), or visit us on-line at www.quoizel.com.

### **PACKAGE CONTENTS**



## **MOUNTING HARDWARE**











Outlet Box Screw











Your installation is now complete! Restore electricity and save this sheet for future reference.