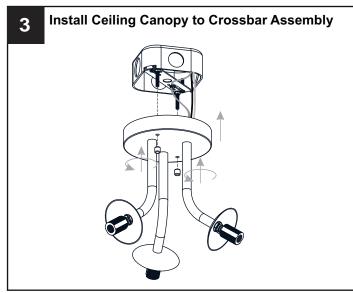

## **MOUNTING HARDWARE**

Outlet Box Screw

Your installation is now complete! Restore electricity and save this sheet for future reference.