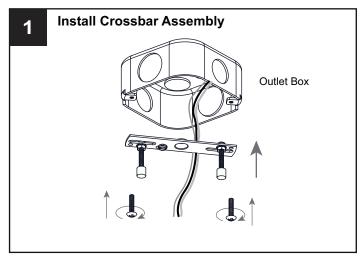

n off electricity at the circuit breaker box or the main fuse box.
- RISK OF FIRE Use bulbs specified by the markings and/or labels on the fixture.

- For your safety, read instructions completely before beginning installation.
- If in doubt about electrical installation, consult a licensed electrician.
- Turn off electricity to fixture before replacing the bulb(s).

### **TOOLS REQUIRED**







## **CARE AND MAINTENANCE**

Wipe clean using soft, dry cloth or static duster. Always avoid using harsh chemicals and abrasives to clean fixture as they may damage the finish.

If you need further assistance call Quoizel Customer Care at 1-800-645-3184 (9:00am - 5:00pm EST), or visit us on-line at www.quoizel.com.

### **PACKAGE CONTENTS**



## **MOUNTING HARDWARE**











Outlet Box Screw











Your installation is now complete! Restore electricity and save this sheet for future reference.