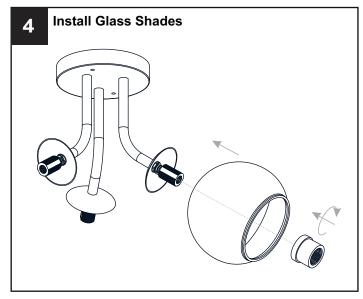

## **MOUNTING HARDWARE**

Outlet Box Screw

Your installation is now complete! Restore electricity and save this sheet for future reference.