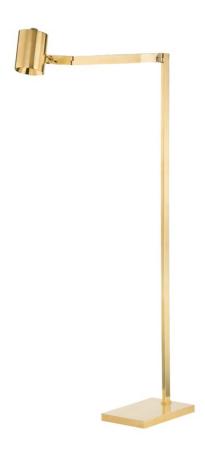

# **HIGHGROVE**

MDSL1702-AGB

A smooth, cylindrical shade paired with a square backplate or base are the hallmarks of Highgrove's clean, modern look. The petite spotlight shade rotates and the arm of the portable sconce and floor lamp extends and articulates for ultimate versatility and functionality. Part of our Mark D. Sikes collection.

# **FINISHES**

Aged Brass (AGB)

# **DIMENSIONS**

Height 54.25"

Width/Diameter 7.00"

Minimum Height "

Maximum Height "

Canopy/Backplate 7.00"

Hanging Type

Weight 21.10lb

# **GLASS/SHADES**

Material Brass

Attachment

Color