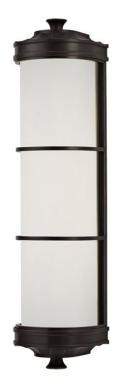

# ALBANY 3832-OB

Faceted with gothic flair, Albany draws details from the lancet arches and ribbed vaults of Europe's grand cathedrals. Fine hand-worked finishes and quality glassware bring this historically inspired piece into the present tense.

#### DIMENSIONS

Height 19.50" Width/Diameter 4.75" Minimum Height 0.00" Maximum Height 0.00" Canopy/Backplate 0.00" Hanging Type Weight 7.00lb

## GLASS/SHADES

Material Glass Attachment Color White