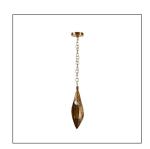

## CLAYTON PENDANT

DPI09 H: 36.5 IN, W: 6 IN, D: 5 IN Vintage Brass Contract Suitable As Is All the beauty of natural flora and fauna inform this clamshell pendant. Suspended from a chain, its vintage brass setting is presented in a sophisticated form, emitting light from a single socket. Impactful when hung on its own or display this style in multiples. Finish will vary.

#### DIMENSIONS

Pendant H: 15 IN, W: 6 IN, D: 5 IN

Minimum Hanging 36.5 IN

Height

Maximum Hanging 71.5 IN

Height

Canopy H: 1 IN, Dia: 5.00 IN