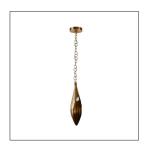

## CLAYTON PENDANT

DPI09 H: 36.5 IN, W: 6 IN, D: 5 IN Vintage Brass Contract Suitable As Is All the beauty of natural flora and fauna inform this clamshell pendant. Suspended from a chain, its vintage brass setting is presented in a sophisticated form, emitting light from a single socket. Impactful when hung on its own or display this style in multiples. Finish will vary.

#### DIMENSIONS

Pendant H: 15 IN, W: 6 IN, D: 5 IN

Minimum Hanging 36.5 IN

Height

Maximum Hanging 71.5 IN

Height

Canopy H: 1 IN, Dia: 5.00 IN