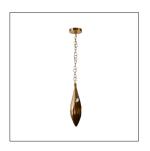

## CLAYTON PENDANT

DPI09 H: 36.5 IN, W: 6 IN, D: 5 IN Vintage Brass Contract Suitable As Is All the beauty of natural flora and fauna inform this clamshell pendant. Suspended from a chain, its vintage brass setting is presented in a sophisticated form, emitting light from a single socket. Impactful when hung on its own or display this style in multiples. Finish will vary.

#### DIMENSIONS

Pendant H: 15 IN, W: 6 IN, D: 5 IN

Minimum Hanging 36.5 IN

Height

Maximum Hanging 71.5 IN

Height

Canopy H: 1 IN, Dia: 5.00 IN