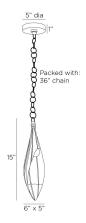

## CLAYTON PENDANT

DPI09 H: 36.5 IN, W: 6 IN, D: 5 IN Vintage Brass Contract Suitable As Is All the beauty of natural flora and fauna inform this clamshell pendant. Suspended from a chain, its vintage brass setting is presented in a sophisticated form, emitting light from a single socket. Impactful when hung on its own or display this style in multiples. Finish will vary.

#### DIMENSIONS

Pendant H: 15 IN, W: 6 IN, D: 5 IN

Minimum Hanging 36.5 IN

Height

Maximum Hanging 71.5 IN

Height

Canopy H: 1 IN, Dia: 5.00 IN

### REPLACEMENT PARTS

Replacement Part 1 CHN-296
Replacement Part 1 Dim 36"

Replacement Part 2 CANOPY-703

Replacement Part 2 Dim 1" x 5"