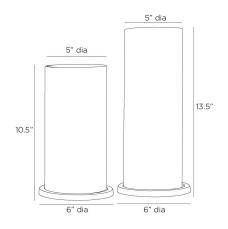

#### DIMENSIONS

7.5

Foot Print Large W: 6 IN, D: 6 IN Foot Print Small W: 6 IN, D: 6 IN

Large Set Opening 5.00 Small Set Opening 5.00