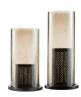

# DABNEY HURRICANES, SET OF 2

ACI05

Smoke Luster Contract Suitable As Is Glass cylinders of seedy smoke glass offer an intriguing play of transparency and light. Mounted on a base of bronze-plated iron, each possesses subtle perforations that lend a playful shadow pattern to the look. Finish will vary.

#### APPEARANCE

Material Glass, Iron
Material Type Seedy
Finish Bronze
Finish Will Vary true
Top Coat/Sealant true