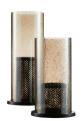

# DABNEY HURRICANES, SET OF 2

ACI05

Smoke Luster Contract Suitable As Is Glass cylinders of seedy smoke glass offer an intriguing play of transparency and light. Mounted on a base of bronze-plated iron, each possesses subtle perforations that lend a playful shadow pattern to the look. Finish will vary.

#### APPEARANCE

Material Glass, Iron
Material Type Seedy
Finish Bronze
Finish Will Vary true
Top Coat/Sealant true