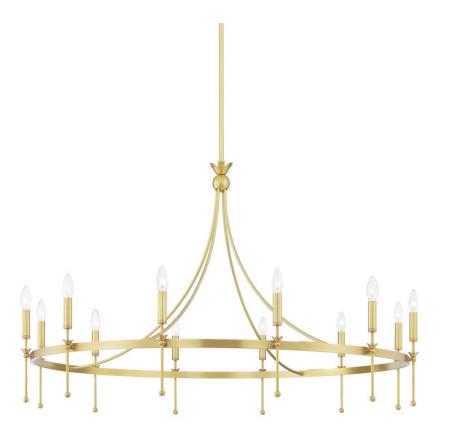

### 4351-AGB

A fresh, floral take on a classic design. Gates's traditional candlestick holders are updated by an arm that stretches downward ending with a small ball. The tulip-shaped accents add a sweet detail.

#### **FINISHES**

Aged Brass (AGB) Polished Nickel (PN)

### **DIMENSIONS**

Height 31.75"

Width/Diameter 50.50"

Minimum Height 36.75"

Maximum Height 88.75"

Canopy/Backplate 5.50"

Hanging Type 1-3" / 1-6" / 1-12" / 2-18"

Stems