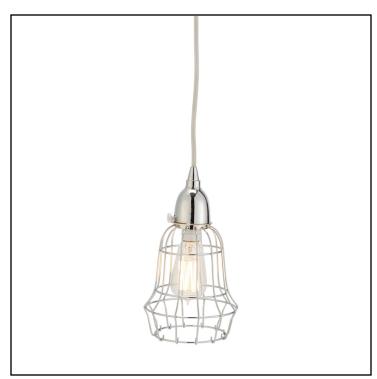

#### **FEATURES**

Finish: Silver

Shade/Glass: Silver

#### **MATERIALS**

**Body: Iron** 

Shade/Glass: Shade/Glass: Nickel-

**Plated Iron** 

## **SAFETY FEATURES**

UL

Category: Indoor Lighting

Item Number: 225040

Collection: Wire

UPC Code: **818008010712** 

**Description:** Silver Wire 1 Light Barrel Pendant

A switch was flipped, and we recognized the incomparable beauty of anything "Heavy Duty". The Silver Wire Pendant epitomizes the unique simplicity of Vintage Industrial designs, offering a hallmark Barrel Cage shade 'commemorated' with lustrous Nickel Plating. Enhance the look with our exposed filament bulbs.