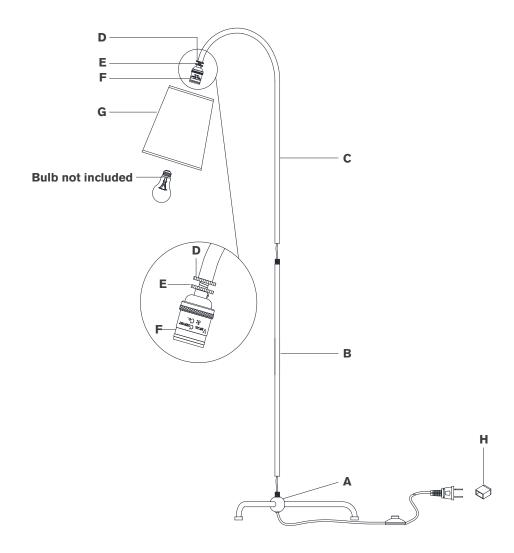

### Scissors

- 1. Carefully remove all parts from the box. Place on a clean, soft surface.
- 2. Thread rod (B) to base (A), then thread rod (C) to rod (B).
- Attach shade (G) to check ring (D), and secure with check ring (E).
  NOTE: If shade has additional packaging, carefully cut off from interior of shade to avoid damages.
- 4. Install light bulb into the socket.
- 5. Remove protective cover (H) from plug.
- 6. Plug into electrical outlet and test the fixture.