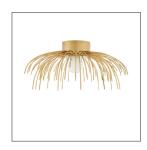

## MARGARET FLUSH MOUNT

49785 H: 10 IN, Dia: 21.00 IN Blackened Iron, Off-White Linen Contract Suitable As Is The Margaret defies classic flush mount expectations with an explosive design. Completely crafted from steel, this fixture features an umbrel-la-shaped form of curved rods finished in antique brass. The parasol structure envelopes a single socket for whatever size globe you deem appropriate. Damp-rated, although limited covered outdoor areas may affect finish.