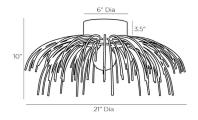

## MARGARET FLUSH MOUNT

49785 H: 10 IN, Dia: 21.00 IN Blackened Iron, Off-White Linen Contract Suitable As Is The Margaret defies classic flush mount expectations with an explosive design. Completely crafted from steel, this fixture features an umbrel-la-shaped form of curved rods finished in antique brass. The parasol structure envelopes a single socket for whatever size globe you deem appropriate. Damp-rated, although limited covered outdoor areas may affect finish.

## APPEARANCE

Material Steel

Finish Antique Brass

Top Coat/Sealant true

DIMENSIONS

Body H: 6.5 IN, Dia: 21.00 IN Canopy H: 3.5 IN, Dia: 6.00 IN

WIRING

Rating Damp