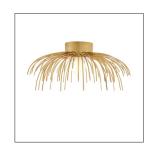

## MARGARET FLUSH MOUNT

49785 H: 10 IN, Dia: 21.00 IN Blackened Iron, Off-White Linen Contract Suitable As Is The Margaret defies classic flush mount expectations with an explosive design. Completely crafted from steel, this fixture features an umbrel-la-shaped form of curved rods finished in antique brass. The parasol structure envelopes a single socket for whatever size globe you deem appropriate. Damp-rated, although limited covered outdoor areas may affect finish.