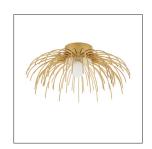

## MARGARET FLUSH MOUNT

49785 H: 10 IN, Dia: 21.00 IN Blackened Iron, Off-White Linen Contract Suitable As Is The Margaret defies classic flush mount expectations with an explosive design. Completely crafted from steel, this fixture features an umbrel-la-shaped form of curved rods finished in antique brass. The parasol structure envelopes a single socket for whatever size globe you deem appropriate. Damp-rated, although limited covered outdoor areas may affect finish.