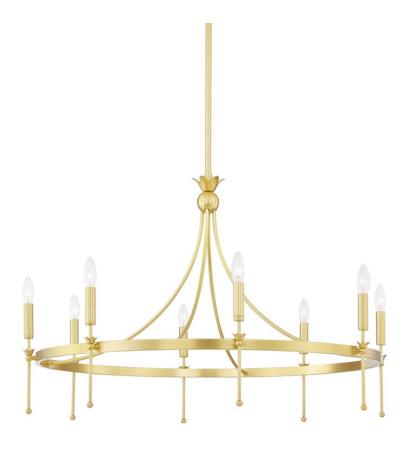

## 4338-AGB

A fresh, floral take on a classic design. Gates's traditional candlestick holders are updated by an arm that stretches downward ending with a small ball. The tulip-shaped accents add a sweet detail.

#### **DIMENSIONS**

Height 25.00"

Width/Diameter 38.50"

Minimum Height 31.00"

Maximum Height 82.00"

Canopy/Backplate 5.50"

Hanging Type 1-3" / 1-6" / 1-12" / 2-18"

Stems