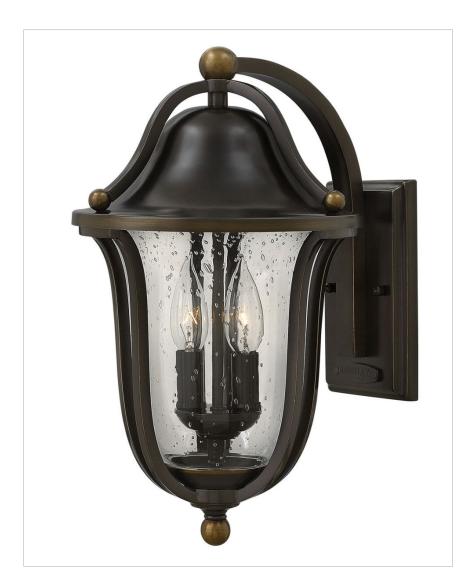

## MEDIUM WALL MOUNT LANTERN

The graceful lines of Bolla create a soft elegance, while the solid brass construction and heavy cast ball transitions add to its innovative style.

| DETAILS   |             |
|-----------|-------------|
| FINISH:   | Olde Bronze |
| MATERIAL: | Brass       |
| GLASS:    | Clear Seedy |
| DIMMABLE: | No          |