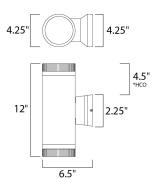

\*height from center of outlet to the top of the fixture

#### **MEASUREMENTS**

DIMENSION : 4.25" W x 12" H x 6.5" Ext BACK PLATE : 4.63" W x 4.63" H x 4.5" HCO

HANGING WEIGHT : 3.3 lb

LAMPING

INPUT VOLTAGE : 120V LUMENS : 0 Rated

BULB : 2 x 50W Incandescent E26 Medium R20 , 100W