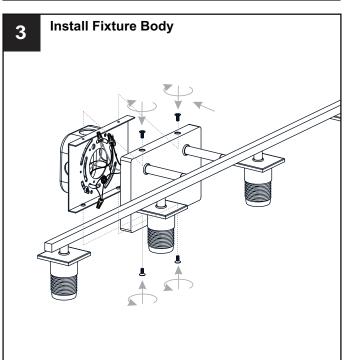

### **MOUNTING HARDWARE**

AA Inner Backplate

Mounting Screw

Outlet Box Screw

Your installation is now complete! Restore electricity and save this sheet for future reference.