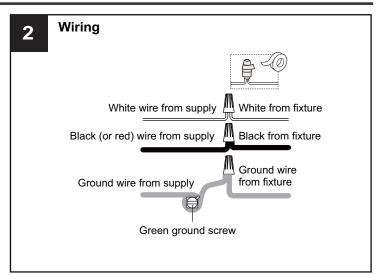

# **SAFETY INFORMATION**

Released Date: 2024-01-23

Please read and understand this entire manual before attempting to assemble, install or operate the product. **WARNING** 

- RISK OF ELECTRIC SHOCK Before beginning installation, turn off electricity at the circuit breaker box or the main fuse box.
- RISK OF FIRE Use bulbs specified by the markings and/or labels on the fixture.

#### CALITION

- For your safety, read instructions completely before beginning installation.
- If in doubt about electrical installation, consult a licensed electrician.
- Turn off electricity to fixture before replacing the bulb(s).