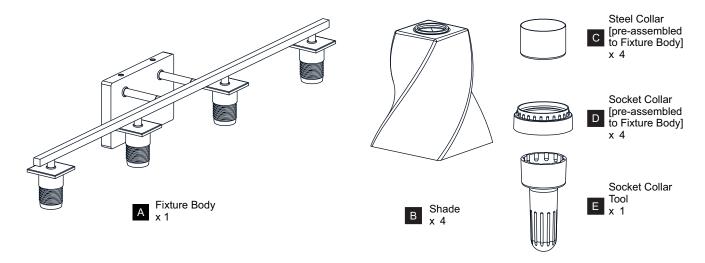

efore beginning installation, turn off electricity at the circuit breaker box or the main fuse box.
- RISK OF FIRE Use bulbs specified by the markings and/or labels on the fixture.

#### CALITION

- For your safety, read instructions completely before beginning installation.
- If in doubt about electrical installation, consult a licensed electrician.
- Turn off electricity to fixture before replacing the bulb(s).

#### **TOOLS REQUIRED**











### **CARE AND MAINTENANCE**

• Wipe clean using soft, dry cloth or static duster. Always avoid using harsh chemicals and abrasives to clean fixture as they may damage the finish.

If you need further assistance call Quoizel Customer Care at 1-800-645-3184 (9:00am - 5:00pm EST), or visit us on-line at www.quoizel.com.

### **PACKAGE CONTENTS**



### **MOUNTING HARDWARE**



AA Inner Backplate



Mounting Screw







Outlet Box Screw











Your installation is now complete! Restore electricity and save this sheet for future reference.