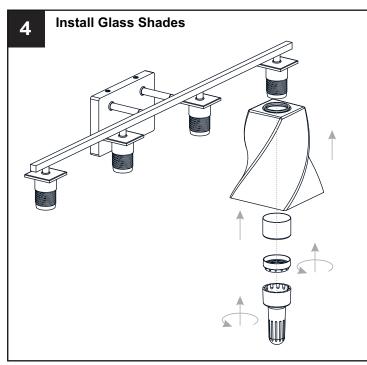

- RISK OF FIRE Use bulbs specified by the markings and/or labels on the fixture.

#### CALITION

- For your safety, read instructions completely before beginning installation.
- If in doubt about electrical installation, consult a licensed electrician.
- Turn off electricity to fixture before replacing the bulb(s).

#### **TOOLS REQUIRED**











### **CARE AND MAINTENANCE**

• Wipe clean using soft, dry cloth or static duster. Always avoid using harsh chemicals and abrasives to clean fixture as they may damage the finish.

If you need further assistance call Quoizel Customer Care at 1-800-645-3184 (9:00am - 5:00pm EST), or visit us on-line at www.quoizel.com.

### **PACKAGE CONTENTS**



### **MOUNTING HARDWARE**



AA Inner Backplate



Mounting Screw







Outlet Box Screw











Your installation is now complete! Restore electricity and save this sheet for future reference.