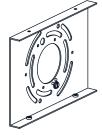

### **MOUNTING HARDWARE**

AA Inner Backplate

Mounting Screw

Outlet Box Screw

Your installation is now complete! Restore electricity and save this sheet for future reference.