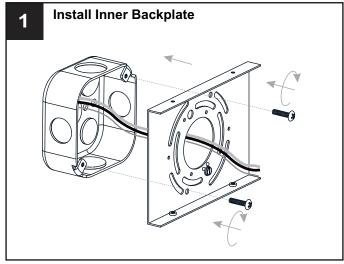

### **MOUNTING HARDWARE**

AA Inner Backplate

Mounting Screw

Outlet Box Screw

Your installation is now complete! Restore electricity and save this sheet for future reference.