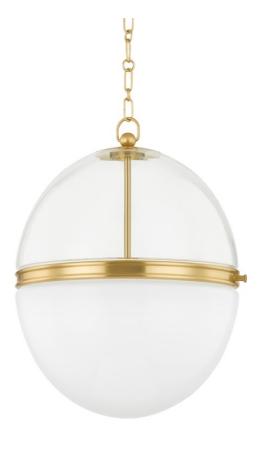

DONNELL 3821-AGB

Two different types of glass make this pendant feel special and sophisticated. A detailed Aged Brass or Polished Nickel band at the center separates the clear glass above from the opal glossy glass beneath for a visually interesting design that not only draws the eye when unlit, it beautifully pairs a brighter light with a soft glow when lit. This pretty pendant feels right at home styled over the kitchen island.

### **FINISHES**

Aged Brass (AGB) Polished Nickel (PN)

### DIMENSIONS

Height 21.25" Width/Diameter 17.50" Minimum Height 26.25" Maximum Height 76.25" Canopy/Backplate 5.00" Hanging Type Weight 15.18lb