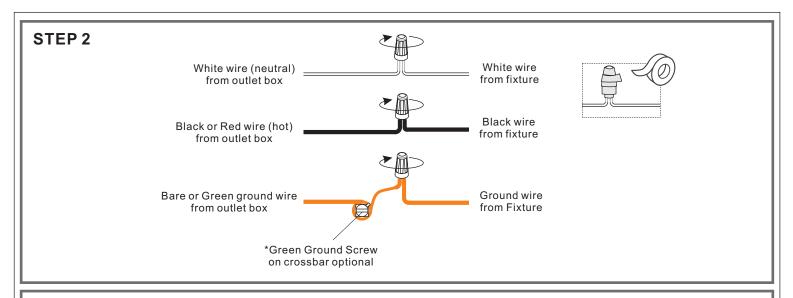

.

# Installation Guide For Styles Medium Floating Flush Mount





#### **△** Warnings and Cautions

Turn off the electricity at the circuit breaker before installation. Consult a licensed electrician if in doubt about installation.

Turn off power to the fixture and allow the bulbs to cool before replacing.

#### **Package Contents**

**Preparation**: Identify and inspect all parts before beginning the installation.

Missing or damaged parts? Contact your original place of purchase.





PARTS BAG

C Outlet Box Screw x 2

B Wire Connector x 3

Note: Shade shape is for illustration purpose only. Your shade shape may vary from illustration.

# Table of Contents









## STEP1



-2

<del>-</del>









©2019 QuoizelInc.

visit us on-line at www.quoizel.com

Released Date: 2019-07-29