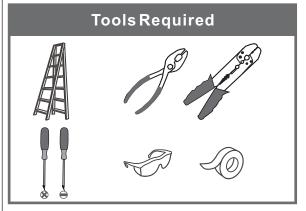

#### **Package Contents**

**Preparation**: Identify and inspect all parts before beginning the installation.

Missing or damaged parts? Contact your original place of purchase.

PARTS BAG

C Outlet Box Screw x 2