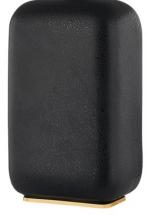

# ARTHUR L1919-AGB/CBV

A curved white linen shade and Aged Brass accent soften the thick, rectangular form and dark finish of this table lamp. The black lava ceramic finish adds texture and has a glossy speckled effect. Arthur is a solid choice for task lighting on desks and tabletops throughout the home.

#### **FINISHES**

AGED BRASS/BLACK LAVA CERAMIC (AGB/CBV)