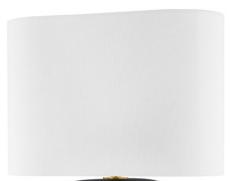

# ARTHUR L1919-AGB/CBV

A curved white linen shade and Aged Brass accent soften the thick, rectangular form and dark finish of this table lamp. The black lava ceramic finish adds texture and has a glossy speckled effect. Arthur is a solid choice for task lighting on desks and tabletops throughout the home.

## **GLASS/SHADES**

Material Linen Attachment Color