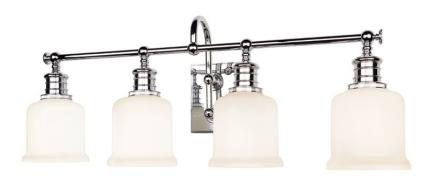

# **KESWICK**

1974-PC

Keswick's combination of strength and refinement is equally at home in a country manor or an urban apartment. We double-mount the sconce's gooseneck arm to create a durable and appealing design. Bell-shaped glass, cast swivels, and straight-line knurling on the socket holders enhance Keswick's vintage character.

\*Please note that the knob above the socket holder is purely decorative.

#### **FINISHES**

Aged Brass (AGB) Old Bronze (OB) Polished Chrome (PC) Satin Nickel (SN)

## **DIMENSIONS**

Height 11.00"

Width/Diameter 29.00"

Minimum Height 0.00"

Maximum Height 0.00"

Canopy/Backplate 0.00"

Hanging Type

Weight 8.00lb

## **GLASS/SHADES**

Material Glass

Attachment

Color Opal Glossy