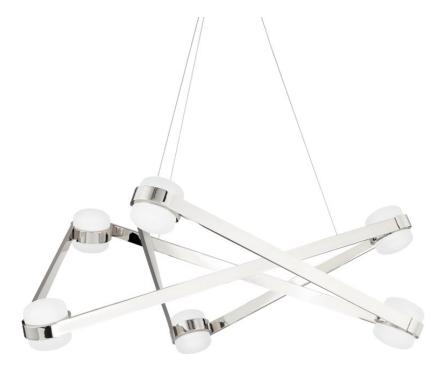

ORBIT 2738-PN

Start a conversation with this statement-making design. A study in shapes, Orbit combines sharp angles with cylindrical shades adding a sense of movement and wonder to any room. Integrated LED lights softly glow from within each opal glass diffuser. The chandelier can be mounted close to the ceiling and the sconce can be mounted horizontally or vertically. Available in a shiny Polished Nickel or a more subdued Aged Brass finish.

#### DIMENSIONS

Height 12.25" Width/Diameter 38.00" Minimum Height 0.00" Maximum Height 0.00" Canopy/Backplate 6.00" Hanging Type Weight 40.00lb