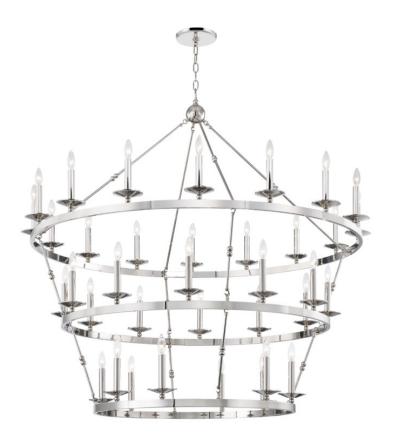

# ALLENDALE 3258-PN

Streamlining a wagon-wheel chandelier with hook-and-hoop rods, Allendale breathes new life into a classic. Available in one-to-three-tier and rectangle versions, its sphere details and vastly different finishes refine the rustic.

#### DIMENSIONS

Height 54.25" Width/Diameter 58.00" Minimum Height 0.00" Maximum Height 0.00" Canopy/Backplate 7.00" Hanging Type Weight 65.00lb