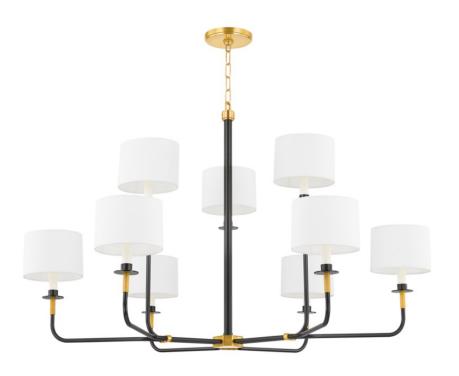

# **PARAMUS**

9148-AOB

As either a chandelier or sconce, Paramus takes traditional elements, like arm and shade shape, and updates them by playing with scale. Elongated arms extend upwards to support candle sleeves topped with white linen drum shades. Available as a chandelier in two sizes or as a wall sconce, Paramus comes with the option of an Aged Brass or combination Old Bronze and Aged Brass finish. In its largest chandelier rendition, nine arms are staggered at varying heights to create a standout piece.

# **DIMENSIONS**

Height 29.50"

Width/Diameter 48.00"

Length "

Minimum Height 33.00"

Maximum Height 85.25"

Canopy/Backplate 6.00"

Hanging Type