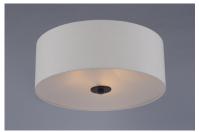

#### **PRODUCT DESCRIPTION**

This current trend collection of drum shade lighting is available in your choice of Oatmeal with Oil Rubbed Bronze or White Linen with Satin Nickel frames. This collection works in wide variety of decor styles from traditional to contemporary and comes at a very attractive price.