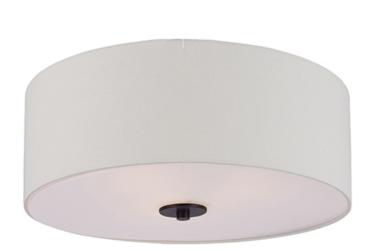

#### **PRODUCT DESCRIPTION**

This current trend collection of drum shade lighting is available in your choice of Oatmeal with Oil Rubbed Bronze or White Linen with Satin Nickel frames. This collection works in wide variety of decor styles from traditional to contemporary and comes at a very attractive price.