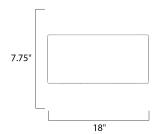

# **MEASUREMENTS**

: 18" L x 18" W x 7.75" H DIMENSION

HANGING WEIGHT : 5.21 lb

LAMPING

INPUT VOLTAGE : 120V LUMENS : 0 Rated

BULB : 3 x 60W Incandescent E26 Medium, 180W Total

BULB INCLUDED : (Not Included)