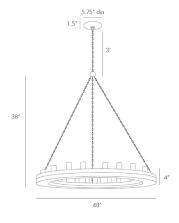

## GEOFFREY MEDIUM CHANDELIER

84174 H: 38 IN, Dia: 48.00 IN

Gray Stained Wood, Rust Contract Suitable As Is Hanging by a purposely rusted chain, this gray wood ring and its 12 lights make a great statement when hanging over a large round dining table or kitchen island. The Edison bulbs in the photo reinforce the rustic, industrial feel. Additional chain available CHN-987. Damp-rated, although limited covered outdoor conditions may affect finish.

### DIMENSIONS

Chandelier H: 4 IN, Dia: 48.00 IN

Minimum Hanging 38 IN

Height

Maximum Hanging 74 IN

Height

Canopy H: 1.5 IN, Dia: 5.75 IN