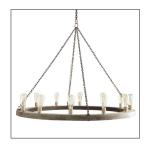

## GEOFFREY MEDIUM CHANDELIER

84174 H: 38 IN, Dia: 48.00 IN

Gray Stained Wood, Rust Contract Suitable As Is Hanging by a purposely rusted chain, this gray wood ring and its 12 lights make a great statement when hanging over a large round dining table or kitchen island. The Edison bulbs in the photo reinforce the rustic, industrial feel. Additional chain available CHN-987. Damp-rated, although limited covered outdoor conditions may affect finish.