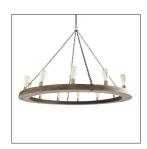

## GEOFFREY MEDIUM CHANDELIER

84174 H: 38 IN, Dia: 48.00 IN

Gray Stained Wood, Rust Contract Suitable As Is Hanging by a purposely rusted chain, this gray wood ring and its 12 lights make a great statement when hanging over a large round dining table or kitchen island. The Edison bulbs in the photo reinforce the rustic, industrial feel. Additional chain available CHN-987. Damp-rated, although limited covered outdoor conditions may affect finish.