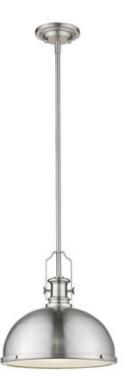

| Product Number                  | 725P12-BN                |
|---------------------------------|--------------------------|
| Collection                      | Melange                  |
| Weight                          | 5.0 lbs                  |
| Length/Extension                | 13.25"                   |
| Width                           | 13.25"                   |
| Height                          | 13.0"                    |
| Frame Material                  | Steel                    |
| Frame Finish                    | Brushed Nickel           |
| Shade Material                  | Metal + Glass            |
| Shade Finish                    | Brushed Nckel            |
| Bulbs                           | 1 x 100W - Medium        |
| Chain Length                    | Rods: 5x12" + 1x6"+ 1x3" |
| Cord Length                     | 110"                     |
| Fitter Measurement              |                          |
| Dimmable                        | Yes                      |
| LED Source Lumen                | —                        |
| LED Delivered Lumen             | —                        |
| LED Color Temperature           | _                        |
| LED Color Rendering Index (CRI) | _                        |
| Vanity/Sconce Dual Mount        | _                        |
| Certification                   | ETL/CETL Certified       |
| Application                     | Dry                      |
| UPC                             | 685659133592             |
|                                 |                          |