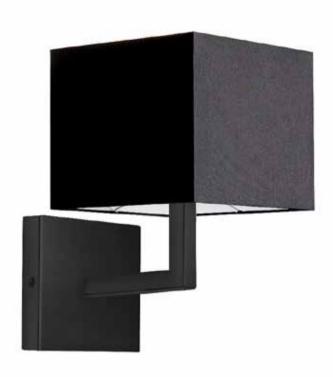

## 77-1W-MB-BK - 1LT Wall Sconce, MB w/ BK Shade

## 1 Light Incandescent Matte Black Wall Sconce w/ Black Shade

| Height<br>Width/Length<br>Depth<br>Weight                                                | 10.5<br>6<br>7.5<br>2                 | No. of Bulbs<br>LED Compatible<br>Total Wattage                 | 1<br>LED Compatible<br>60W                                   |
|------------------------------------------------------------------------------------------|---------------------------------------|-----------------------------------------------------------------|--------------------------------------------------------------|
| Body Material<br>Finish/Color<br>Type of Finish                                          | Metal<br>Matte Black<br>Electroplated | Second Material<br>Second Finish/Color<br>Second Type of Finish | Fabric<br>Black<br>Fabric                                    |
| Bulb 1 Amount Bulb 1 Base Type Bulb 1 Max Watt. Bulb 1 Included Bulb 1 Lumens Bulb 1 CRI | 1<br>E12<br>60W<br>No                 | Rated For<br>Voltage<br>Approval<br>Warranty<br>Instal Position | Damp Location<br>120V<br>cUL or equivalent<br>1 Year<br>Wall |