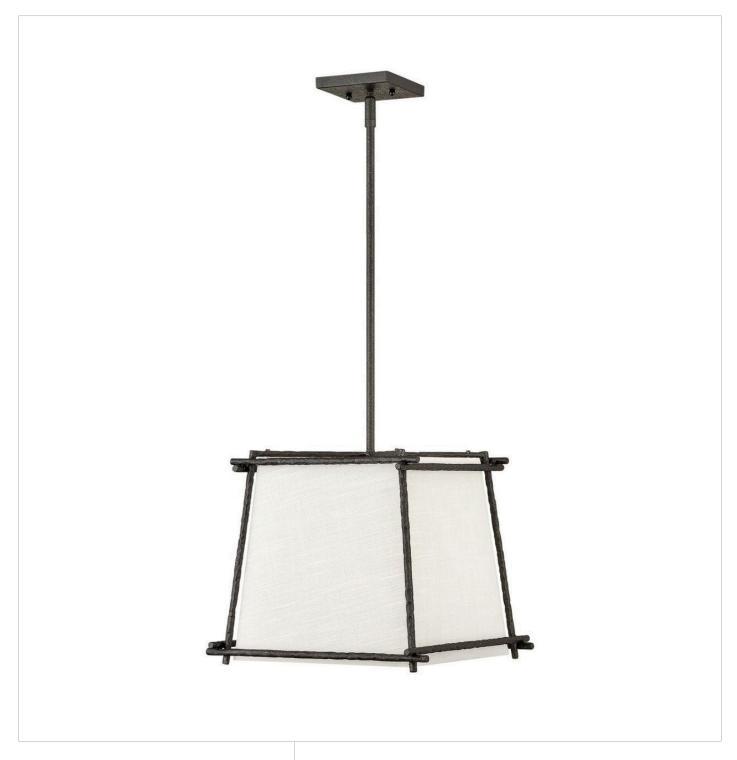

## SMALL PENDANT | 3677FE

Tress approaches style from a different angle. The off-white textured fabric shade is bias-cut and framed in overlapping, hammered metal rods of Champagne Gold or Forged Iron. This simple structure translates into a sophisticated trapezoidal prism. Tress uses this natural look to add an organic feel to transitional decor.

FINISH: Forged Iron

SHADE: Off-White Textured

**WIDTH**: 13.8" **HEIGHT**: 12" **DEPTH**: 0

LIGHT SOURCE: LED Lamp, Socket

WATTAGE: 1-14w Med. LED, 100w Equiv. or 1-100w Med.

HINKLEY 33000 Pin Oak Parkway Avon Lake, OH 44012 **PHONE: (440) 653-5500** Toll Free: 1 (800) 446-5539 hinkley.com