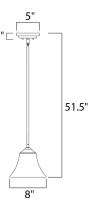

## MEASUREMENTS

LAMPING

LUMENS

BULB

DIMENSION : 8" L x 8" W x 10.25" H MAX OAH : 51.5" OAH HANGING WEIGHT : 4.3 lb INPUT VOLTAGE : 120V : 0 Rated : 1 x 60W Incandescent E26 Medium , 60W Total BULB INCLUDED : (Not Included) DIMMABLE :Yes