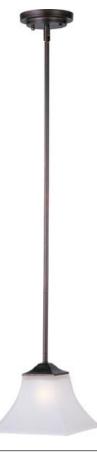

## **PRODUCT DESCRIPTION**

Straight lines and curves make this contemporary series a classic. Square metal tubing finished in your choice of Oil Rubbed Bronze or Satin Nickel support tapered square Frosted glass shades.

## MEASUREMENTS

LAMPING

LUMENS

BULB

DIMENSION : 8" L x 8" W x 10.25" H MAX OAH : 51.5" OAH HANGING WEIGHT : 4.3 lb INPUT VOLTAGE : 120V : 0 Rated : 1 x 60W Incandescent E26 Medium , 60W Total BULB INCLUDED : (Not Included) DIMMABLE :Yes