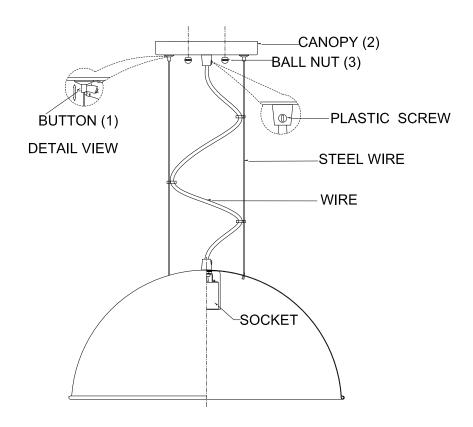

## **Installing Step:**

Remove the fixture and the mounting package from the box and make sure that no parts missing in the box.

- 1. Press the Button (1) to adjust the Steel Wire length, like the "DETAIL VIEW".
- 2. Use the Ball nut (3) screw the Canopy (2) tightly.
- Install bulbs: (Bulbs not including in the package)
  (Please don't exceed the maximum capacity that recommended on the Sockets)