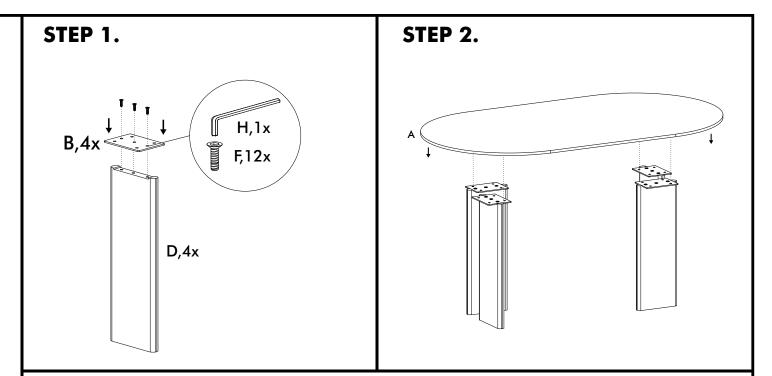

## **ASSEMBLY INSTRUCTIONS.**

CELIA OVAL DINING TABLE PANDA MARBLE

JD-1075-37-0



THANK YOU FOR YOUR PURCHASE!

## **PARTS AND HARDWARE**



## NOTES.

Thank you for purchasing this quality product! Be sure to check all packing material carefully for small part that may have come loose inside the carton shipping.

**CAUTION:** This product is very heavy (approximately 605.7 lbs/275.3 kg), handle with care.

- The table should never be attempted to be disassembled or assembled by less than 6 people. A NATANA
- The table should never be dragged or lifted into position.
- Before moving to a new location the table needs to be fully disassembled and re-assembled in its new location.