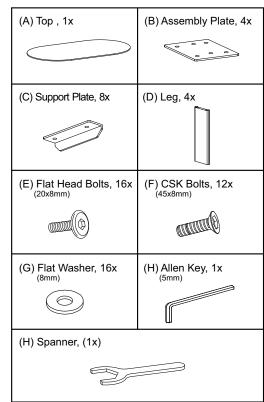

## **ASSEMBLY INSTRUCTIONS.**

CELIA OVAL DINING TABLE PANDA MARBLE

JD-1075-37-0



THANK YOU FOR YOUR PURCHASE!

## **PARTS AND HARDWARE**



## NOTES.

Thank you for purchasing this quality product! Be sure to check all packing material carefully for small part that may have come loose inside the carton shipping.

**CAUTION:** This product is very heavy (approximately 605.7 lbs/275.3 kg), handle with care.

- The table should never be attempted to be disassembled or assembled by less than 6 people. A NATANA
- The table should never be dragged or lifted into position.
- Before moving to a new location the table needs to be fully disassembled and re-assembled in its new location.