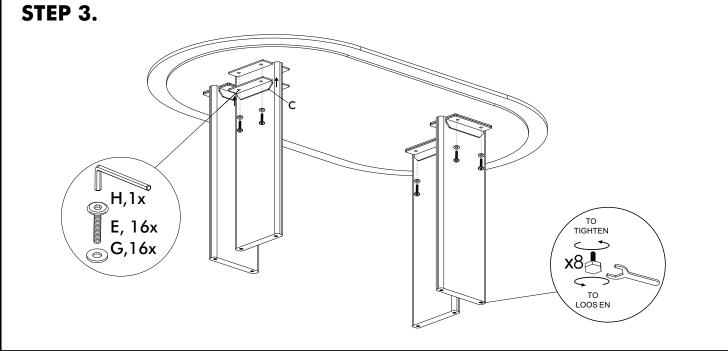

## **ASSEMBLY INSTRUCTIONS.**

CELIA OVAL DINING TABLE PANDA MARBLE

JD-1075-37-0



THANK YOU FOR YOUR PURCHASE!

## **PARTS AND HARDWARE**



## NOTES.

Thank you for purchasing this quality product! Be sure to check all packing material carefully for small part that may have come loose inside the carton shipping.

**CAUTION:** This product is very heavy (approximately 605.7 lbs/275.3 kg), handle with care.

- The table should never be attempted to be disassembled or assembled by less than 6 people. A NATANA
- The table should never be dragged or lifted into position.
- Before moving to a new location the table needs to be fully disassembled and re-assembled in its new location.