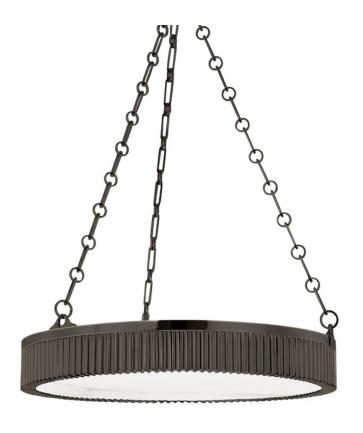

# LYNDEN

522-DB

\*Due to the one-of-a-kind nature of the medium, exact colors and patterns may vary slightly from the image shown.

## **DIMENSIONS**

Height 8.25"

Width/Diameter 22.00"

Minimum Height 14.50"

Maximum Height 41.00"

Canopy/Backplate 5.00"

Hanging Type

Weight 27.00lb

## **GLASS/SHADES**

Material Glass

Attachment

Color Distressed Bronze