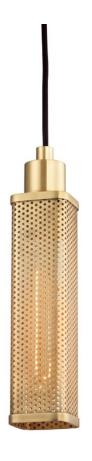

# 7033-AGB

A long exposed-filament bulb suffuses its warm glow through a perforated metal shade in our Gibbs family. The smooth edges of its soft square shape and the fine quality of its finish breathe a human warmth into a fixture with a Machine Age aesthetic.

# **FINISHES**

Aged Brass (AGB) Old Bronze (OB) Polished Nickel (PN)

#### **DIMENSIONS**

Height 13.00"

Width/Diameter 2.75"

Minimum Height 14.75"

Maximum Height 110.00"

Canopy/Backplate 5.50"

Hanging Type

Weight 5.00lb

# **GLASS/SHADES**

Material Steel

Attachment

Color Aged Brass