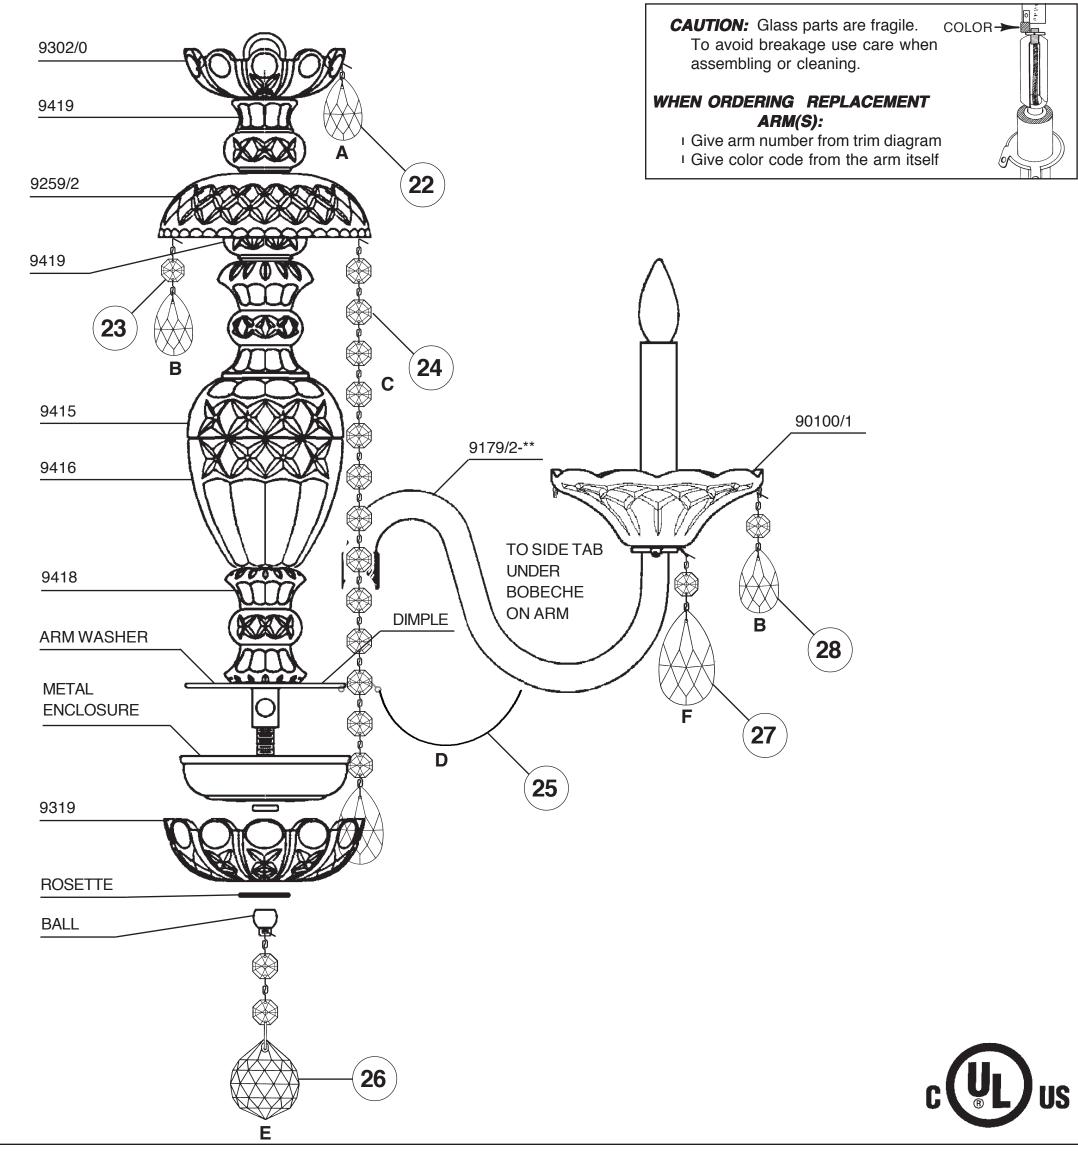

## **STERLING 2994-\_\_\_S**

You will need 6 - B10 25 Watts Recommended 60 Watts Max

Install bulbs and be sure to test fixture BEFORE trimming.

Install arms into washer. Line up holes in arms with dimple in washer. Use lock washer and nut to secure arms in place.

Connect ground wire in each arm to ground wire in center column. NO MORE THAN 5-WIRES PER WIRE NUT. Use electrical tape to secure wire nuts.

Connect white arm wires to neutral column wire (ribbed or marked is neutral).

Connect black arm wires to the power wire in column.

Carefully press wires as close as possible to the underside of washer.

Attach metal enclosure with nut provided. Attach #9319 glass with rosette and ball.