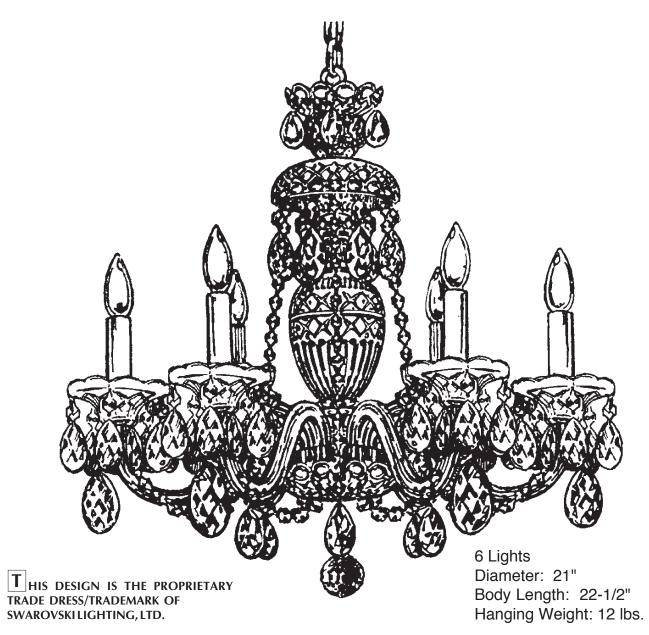

## **STERLING 2994-\_\_\_S**

You will need 6 - B10 25 Watts Recommended 60 Watts Max

Install bulbs and be sure to test fixture BEFORE trimming.

Install arms into washer. Line up holes in arms with dimple in washer. Use lock washer and nut to secure arms in place.