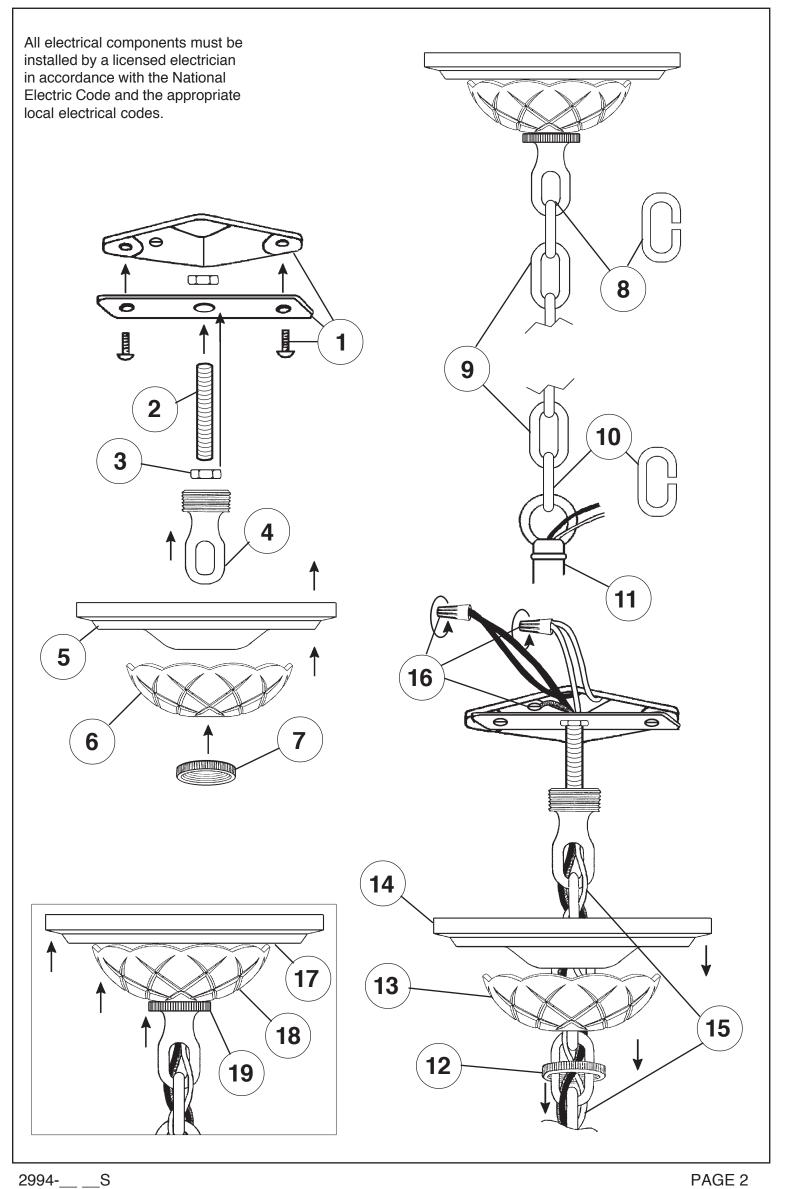

## **STERLING 2994-\_\_\_S**

You will need 6 - B10 25 Watts Recommended 60 Watts Max

Install bulbs and be sure to test fixture BEFORE trimming.

Install arms into washer. Line up holes in arms with dimple in washer. Use lock washer and nut to secure arms in place.

Connect ground wire in each arm to ground wire in center column. NO MORE THAN 5-WIRES PER WIRE NUT. Use electrical tape to secure wire nuts.

Connect white arm wires to neutral column wire (ribbed or marked is neutral).

Connect black arm wires to the power wire in column.

Carefully press wires as close as possible to the underside of washer.

Attach metal enclosure with nut provided. Attach #9319 glass with rosette and ball.