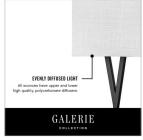

## PRODUCT DETAILS:

- Mounting hardware is hidden on the back plate to ensure a clean silhouette
- Suitable for use in dry (indoor) locations as defined by NEC and CEC. Meets United States UL Underwriters Laboratories & CSA Canadian Standards Association Product Safety Standards.
- Merging modern and classic elements, the Galerie collection offers a selection of LED ceiling
  and sconce fixtures with unique details that effortlessly balance a variety of spaces with form
  and function. The complementary contours, materials and finishes allow each silhouette to be
  used in unison or easily combined with other Galerie pieces.
- ADA compliant
- LED components carry a 5-year limited warranty
- Fixture mounting plate supports both junction box and direct wire install of either Romex or Conduit
- Merging the best of traditional and modern elements with a sophisticated and streamlined look
- Diffusers are made of high transmittance, high diffusion, color stable LDA-filled polycarbonate to maximize delivered lumens