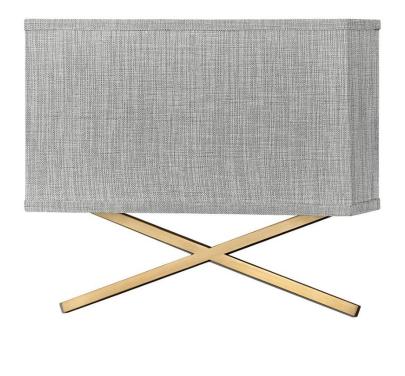

## **AXIS HEATHERED GRAY**

## 41103HB

## MEDIUM TWO LIGHT SCONCE

Creativity meets practicality in Axis. Featuring a classic crossed-stem design, its shade comes in Off White Linen or Heather Gray Linen, complemented by a Black or Heritage Brass finish. This LED sconce is fully dimmable and ADA compliant.

| DETAILS   |                                |
|-----------|--------------------------------|
| FINISH:   | Heritage Brass                 |
| MATERIAL: | Steel                          |
| SHADE:    | Heathered Gray Linen           |
| DIMMABLE: | YES, CL TYPE DIMMER<br>(SSL7A) |