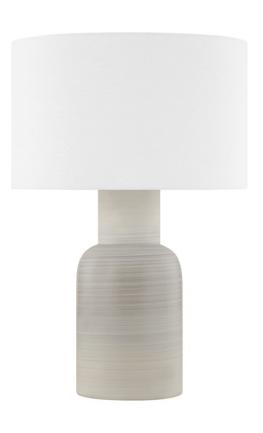

# **BREEZY POINT**

L2060-AGB/CMD

The subtle horizontal line movement and natural colors in Breezy Point's matte dune ceramic base are reminiscent of smooth, striated beach stones. A curved white linen shade perfectly complements the smooth shape of the base underneath. Place this soothing, earthy table lamp in a similarly bright and airy interior or use it to add warmth and brightness to a darker space.