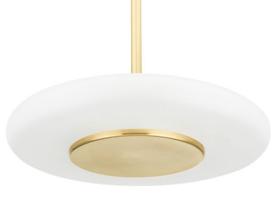

# BLYFORD PI1896701S-AGB

Blyford's sleek and minimal design has an orbit-like quality that draws the eye around and around. The clear etched glass is accented by streamlined Aged Brass and Black Nickel metalwork, bringing a simple sophistication to the ceiling.

#### **FINISHES**

Aged Brass (AGB) Black Nickel (BLNK)

## DIMENSIONS

Height 3.25" Width/Diameter 15.50" Minimum Height 7.25" Maximum Height 61.00" Canopy/Backplate 7.00" Hanging Type 1-3" / 1-6" / 1-12" / 2-18" Stems

Weight 8.80lb