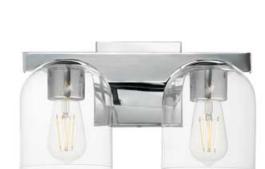

## PRODUCT DESCRIPTION

Undulating metalwork curves around modern bell-shaped glass shades fitted within the frame of these bath vanity sconces. Available in either Clear or Marble glass and complimentary finishes of Polished Chrome, Matte Black, or Natural Aged Brass. This collection is a delightful addition to your next project.

#### **MEASUREMENTS**

DIMENSION : 13.5" W x 8" H x 7" Ext **BACK PLATE** : 5" W x 5" H x 2.5" HCO

HANGING WEIGHT : 4.84 lb

### **LAMPING**

**INPUT VOLTAGE** : 120V

: 2 x 60W Incandescent E26 Medium, 120W Total **BULB** 

**BULB INCLUDED** : (Not Included)

DIMMABLE : Y

LIGHTING\_DIRECTION: Up/Down

### **FINISHES OPTION**

Black (BK)

Natural Aged Brass (NAB)

Polished Chrome (PC)

# **GLASS**

Clear CL