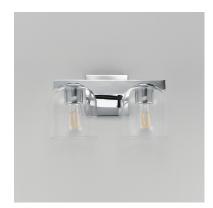

## PRODUCT DESCRIPTION

Undulating metalwork curves around modern bell-shaped glass shades fitted within the frame of these bath vanity sconces. Available in either Clear or Marble glass and complimentary finishes of Polished Chrome, Matte Black, or Natural Aged Brass. This collection is a delightful addition to your next project.

#### **MEASUREMENTS**

DIMENSION : 13.5" W x 8" H x 7" Ext **BACK PLATE** : 5" W x 5" H x 2.5" HCO

HANGING WEIGHT : 4.84 lb

### **LAMPING**

**INPUT VOLTAGE** : 120V

: 2 x 60W Incandescent E26 Medium, 120W Total **BULB** 

**BULB INCLUDED** : (Not Included)

DIMMABLE : Y

LIGHTING\_DIRECTION: Up/Down

### **FINISHES OPTION**

Black (BK)

Natural Aged Brass (NAB)

Polished Chrome (PC)

# **GLASS**

Clear CL