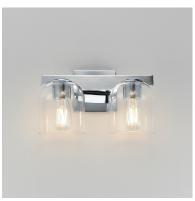

## PRODUCT DESCRIPTION

Undulating metalwork curves around modern bell-shaped glass shades fitted within the frame of these bath vanity sconces. Available in either Clear or Marble glass and complimentary finishes of Polished Chrome, Matte Black, or Natural Aged Brass. This collection is a delightful addition to your next project.

#### **MEASUREMENTS**

DIMENSION : 13.5" W x 8" H x 7" Ext **BACK PLATE** : 5" W x 5" H x 2.5" HCO

HANGING WEIGHT : 4.84 lb

### **LAMPING**

**INPUT VOLTAGE** : 120V

: 2 x 60W Incandescent E26 Medium, 120W Total **BULB** 

**BULB INCLUDED** : (Not Included)

DIMMABLE : Y

LIGHTING\_DIRECTION: Up/Down

### **FINISHES OPTION**

Black (BK)

Natural Aged Brass (NAB)

Polished Chrome (PC)

# **GLASS**

Clear CL