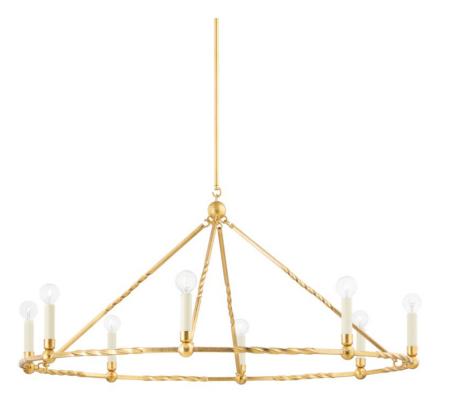

# **JOSEPHINE**

H738808-VGL

For the traditionalist at heart, Josephine delivers classical musings. From the vintage gold leaf finish to the twisted metal frame, vintage lovers will adore this fresh take on the ring chandelier. Also available in a larger size.

## **DIMENSIONS**

Height 18.50"

Width/Diameter 42.00"

Minimum Height 25.25"

Maximum Height 67.25"

Canopy/Backplate 4.75"

Hanging Type 3" 6" 12" 18"

Weight 42.00lb