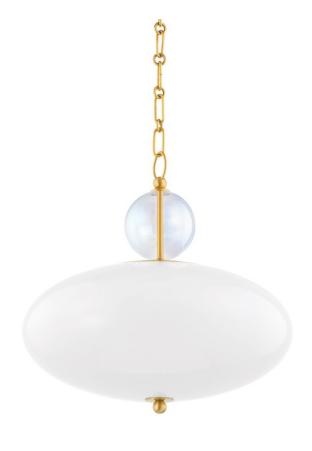

# **VIVIANA**

H729701-AGB

Iridescence has seen a resurgence in fashion and beauty so it's no surprise that design is the next frontier. This delicate, totem-style pendant is suspended from an aged brass chain, featuring an iridescent globe accent and opal glass shade. Full of vintage appeal, the Viviana Pendant brings old world charm to the everyday.

#### **DIMENSIONS**

Height 14.50"

Width/Diameter 15.00"

Minimum Height 18.00"

Maximum Height 69.75"

Canopy/Backplate 4.75"

Hanging Type 54"

Weight 15.00lb

### **GLASS/SHADES**

Material OPAL GLOSSY

Attachment

Color